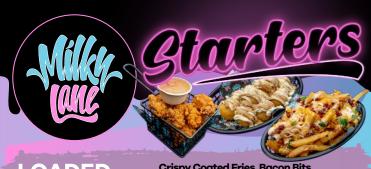

LOADED FRIES

**Crispy Coated Fries, Bacon Bits** Mexican Cheese, Shallots, Cheese **Gravy & ML OG Sauce** 

LOADED **MASH POTATO BALLS** 

**Deep Fried Mash Potato Balls** Topped with Truffle Aioli. **Cheese Gravy and Grated** 