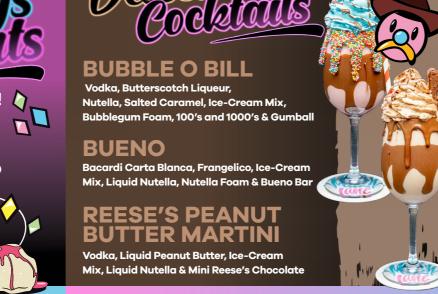

la

served with Chips & Tomato or BBQ Sauce



**Chicken Nuggets topped with** Shredded Cheese, Bacon Bits &

**Cheese Sauce** 

DONUT FRIES

Deep fried Churro fries dusted

in Cinnamon Sugar. Served

with Nutella Dipping Sauce.



## KIDS CHICKEN **NUGGETS**

KIDS CHICKEN

BURGER

Fried Chicken & Cheese, served

with Chips & Tomato or BBQ Sauce















#### LYCHEE & **PASSIONFRUIT MOJITO**

Bacardi Carta Blanca, Sauv Blanc, Passiona, Lemon, Lychee & Mint



Eristoff Vodka, Rosé, Watermelon, Strawberry, Lemon & Soda



#### **SOUR APPLE WARHEAD SHARE**

Warhead Vodka, Sour Apple Liqueur, Fresh Lemon & Apple Juices, Vanilla & Sprite

# Birthdays and Events

Book your next party at Milky! No party is too big or small.





SUNDAYS AND 15% PUBLIC HOLIDAYS

ase Note a Processing Fee







#### LYCHEE MARTINI

Vodka. Soho Lychee Liqueur, Lemon Juice, Vanilla Syrup & Pineapple Juice. Topped with Fresh Lychee & Mint

#### **PORNSTAR MARTINI**

Vodka, Licor 43, ssionfruit, Pineapple & Vanilla. Served with Sparkling Rose & Fresh Passionfruit

#### **LONG ISLAND ICE TEA**

Vodka, Bacardi Rum, Patron Silver Tequila, Bombay Gin, Patron Silver Tequila, Lime Juice & Triple Sec, Lemon Juice & Cola, Topped with Fresh Lemon



#### ON TAP

**COORS** 4 PINES PACIFIC ALE

#### **BEER TOWER**

**COORS TOWER 4 PINES TOWER** 



**CORONA** 

**SOMERSBY APPLE CIDER** 

## Godas

COKE/ZERO **SPRITE FANTA CREAMING SODA PASSIONA** SOLO

**RED BULL** 





Disaronno Amaretto Liqueur, Lemon Juice & Egg White. Topped with a Maraschino Cherry

#### **ESPRESSO** MARTINI

Coffee Liqueur, Vodka, Co