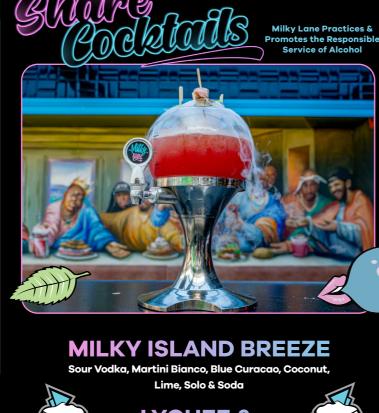

#### LYCHEE & **PASSIONFRUIT MOJITO**

Bacardi Carta Blanca, Sauv Blanc, Passiona, Lemon, Lychee & Mint

Eristoff Vodka, Rosé, Watermelon, Strawberry, Lemon & Soda