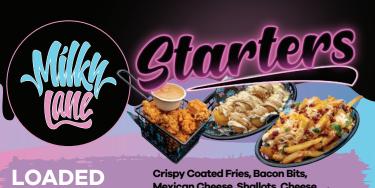

FRIES

**Mexican Cheese, Shallots, Cheese Gravy & ML OG Sauce** 

LOADED **MASH POTATO BALLS** 

**Deep Fried Mash Potato Balls** Topped with Truffle Aioli, **Cheese Gravy and Grated** 

POP-KORN CHICKEN

**Crispy Pieces of Southern** Fried Chicken Served with **Cheese Gravy Dipping Sauce** 