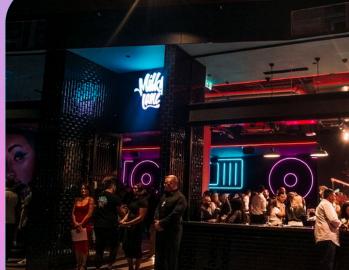

# Neuve

CAPACITY 40

Located beside the bar

Full Senue

CAPACITY 100 Full venue take over is available to book for your special occasion.

Stage

CAPACITY 20

Located beside the bar in the middle of the venue

*9utside* 

CAPACITY 20

Prone to weather.