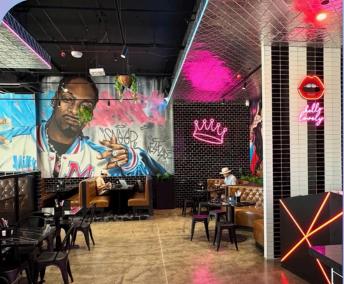

# Neuve

CAPACITY 40

Located beside the bar

Full Senue

CAPACITY 100 Full venue take over is available to book for your special occasion.

Stage

CAPACITY 20

Located beside the bar in the middle of the venue