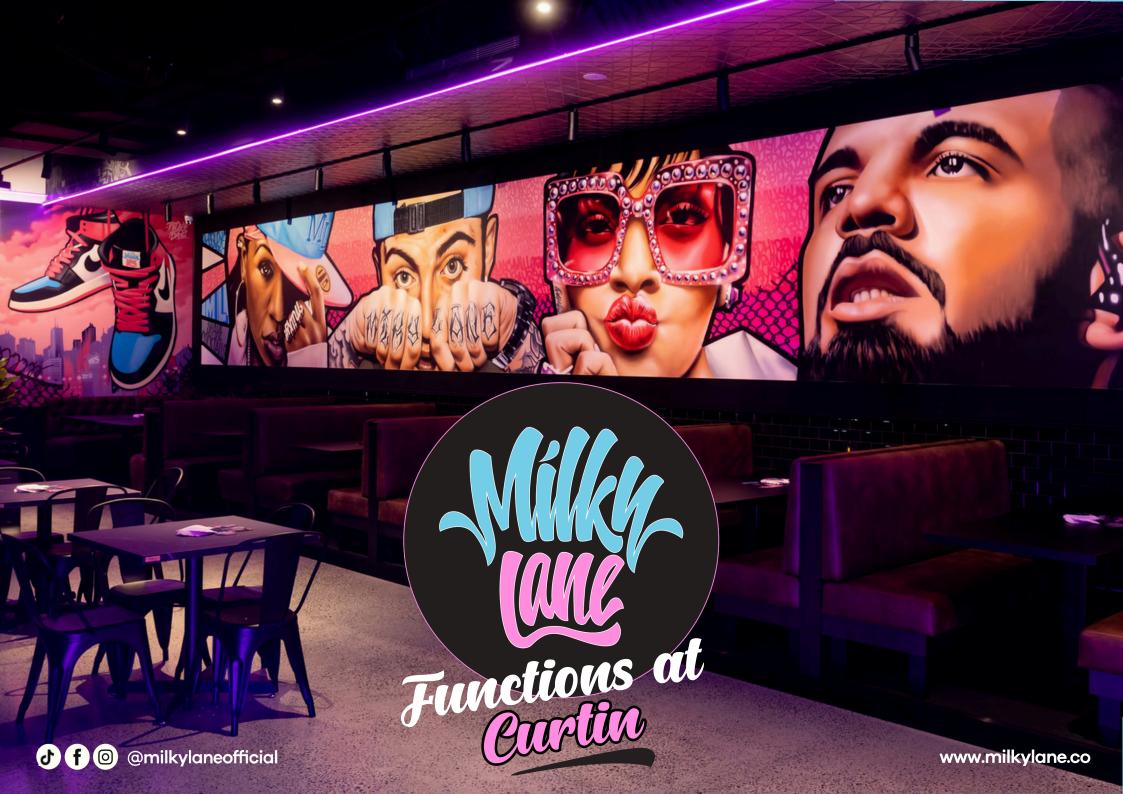

# Neuve

CAPACITY 40

Located beside the bar

Full Senue

CAPACITY 100 Full venue take over is available to book for your special occasion.

Stage

CAPACITY 20

Located beside the bar in the middle of the venue

*9utside* 

CAPACITY 20

Prone to weather.