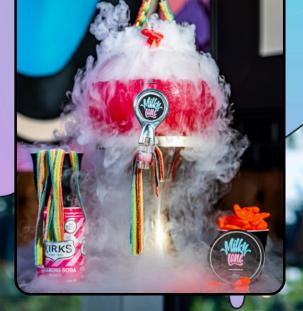

### Cocktail ON ARRIVAL

Choice of: Bubblegum Sour, Bondi Sour, Creaming Soda Spider, Grape Hubba Bubba Spider