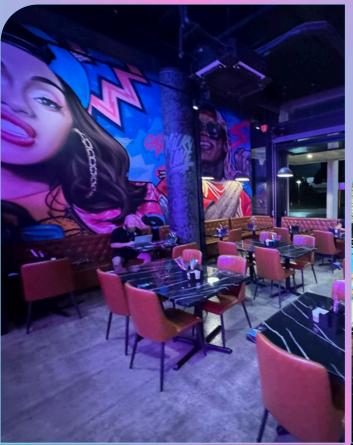

# Neuve

CAPACITY 40

Located beside the bar

Full Senue

CAPACITY 100 Full venue take over is available to book for your special occasion.

Stage

CAPACITY 20

Located beside the bar in the middle of the venue