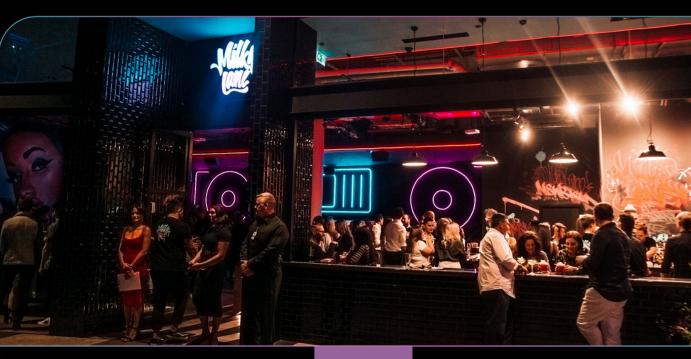

# Neuve

CAPACITY 40

Located beside the bar

Full Senue

CAPACITY 100 Full venue take over is available to book for your special occasion.

Stage

CAPACITY 20

Located beside the bar in the middle of the venue